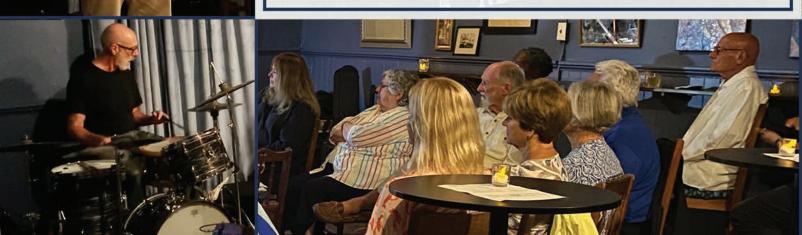

**9/12/23:** Steve Giordano on guitar, Jason Klinke on guitar, Andy Lalasis on bass, Bob Shomo on drums

Full bar service including cocktails, beer and wine

Admission free to the public for an entertaining evening of jazz!

Tips for the performing musicians are encouraged.

Militaria Co. S. C. Land