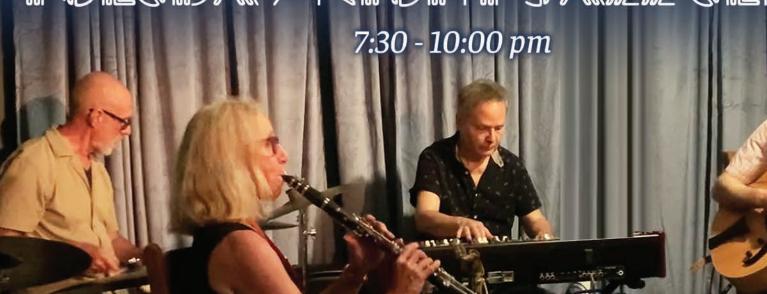

## TUESDAY NIGHT JAZZ SERIES

**6/27/23:** Joe Briedenstein on trumpet, John Guida on saxophone, Jason Long on piano, Andy LaLasis on bass, Bob Shomo on drums

7/11/23: Behn Gillece on vibes, Chris Simonini on organ, Jason Klinke on guitar, Bob Shomo on drums, Special guest: Melissa Mehan on vocals